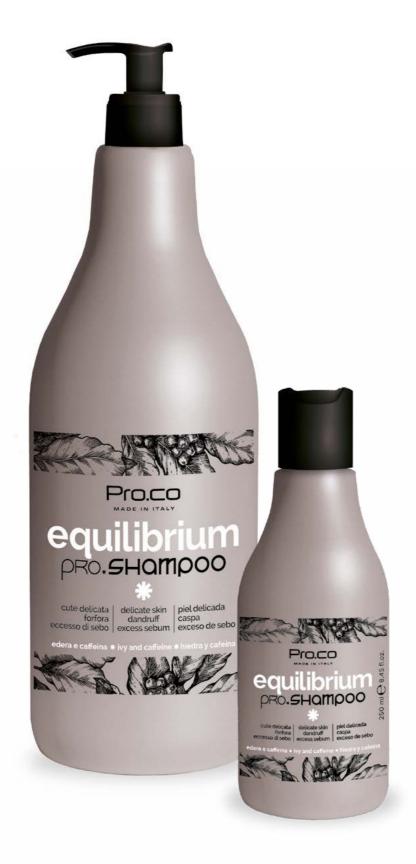

## EQUILIBRIUM PRO.SHAMPOO

pH 5.3/5.7 Active ingredients: Ivy and Caffeine Specific formulation to cleanse delicate skin; with dandruff and/or excess sebum problems. The active ingredients of ivy, have a decongestant and revitalizing efficacy, detoxify the skin by eliminating waste. Caffeine strengthens weakened roots by improving the structure of the hair.

HOW TO USE: apply to wet hair, massage gently and rinse. Repeat the operation if necessary. Professional product.

Format: 250 ml / 8,45 fl.oz. 1000 ml / 33,81 fl.oz.

Liposomes EFB5 and Caffeine Specific formulation to cleanse, strengthening skin and hair. A blend rich in vitamins acts on the hair bulb to help stimulate hair growth. Caffeine strengthens weakened roots by improving the structure of the hair.