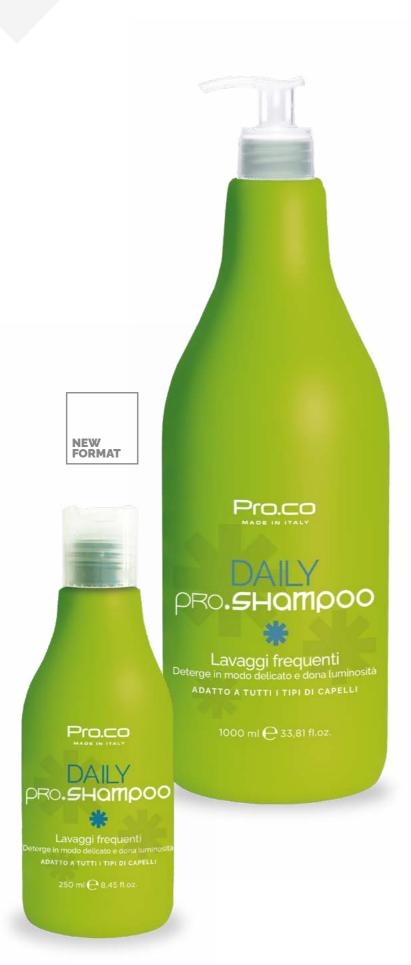

### DAILY PRO.SHAMPOO

#### pH 6.0/7.0

Active ingredients: Olive Oil and Laurel. Shampoo for frequent washing. It gently cleanses, allowing a daily washing of the hair. The active ingredients of olive oil and laurel guarantee elasticity and softness, without weighing down. The specific formulation provides hydration to the hair fiber and the cutis, reliefing any irritation of the scalp.

HOW TO USE: apply the product on wet hair, massage gently and proceed with rinsing. If necessary, repeat the operation. Professional product.

Format: 250 ml / 8,45 fl.oz. 1000 ml / 33,81 fl.oz. sachet of 8 ml / 0,27 fl.oz.