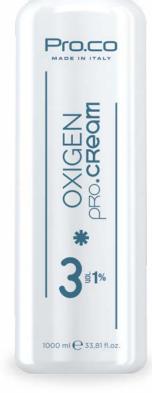

## PRO.OXIGEN CREAM LINSEED

**HOW TO USE:** Mix Pro.Oxigen Cream with Pro.Color Cream 1:1,5 and Pro.Deco 1:2. Professional product.

#### FORMULATIONS:

- 3 volumi (1%)
- 10 volumi (3%)
- 20 volumi (6%)
- 30 volumi (9%)
- 40 volumi (12%)

Format: 150 ml / 5,1 fl.oz. 1000 ml / 33,81 fl.oz.