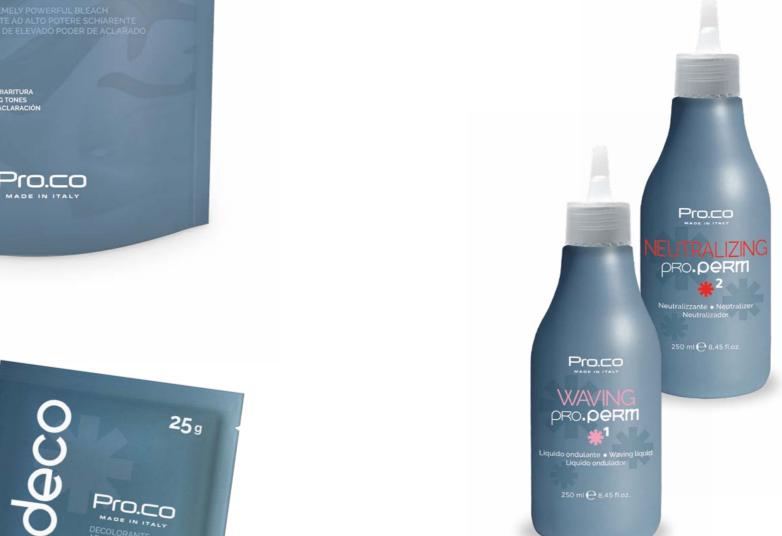

## PRO.DECO 9 BLEACHING

Extremely powerful bleach (g-tones) with anti-yellow action.
Perfectly balanced formula to achieve up to g lightening levels and neutralize yellow tones. Suitable for lightening, creating mèches and toning.

#### HOW TO USE:

mix 50 g of Pro.Decog powder with 100ml Pro.Oxigen (dilution ratio 1: 2). Apply to the hair to be bleached and leave on for a maximum of 40 minutes. The pose time varies according to the type of hair and the desired lightening tone. Rinse thoroughly and wash your hair. Professional product

Format: 500 q / 17,64 fl.oz.

## PRO.DECO BLEACHING

Extremely powerful bleach (6-tones) Mixing 1:2

NEW

FORMAT

HOW TO USE: mix 50 grams of Pro.Deco powder with 100 ml of Pro.Oxigen. Apply on the hair and leave in pose for a maximum of 40 minutes. The setting times depends on the type of hair and desired bleaching. Rinse thoroughly and wash your hair. Professional product.

Format: 500 g / 17,64 fl.oz. sachet of 25 g / 0,88 fl.oz.

## CURLING PRO.SOLUTION

Curling system (Curling liquid + Neutralizer) for any hair type.
Its Cysteamine and Hydrolysed Keratin-based, thioglycolate-free composition ensures a natural, smooth movement for your curls. Thanks to its special formula, it can achieve results for all hair types: from natural to difficult natural hair, dyed or sensitive hair to bleached or highly sensitive hair.
Professional product

#### HOW TO USE:

1. Wash the hair with a delicate shampoo. Towel dry and get rid of any excess water. 2. Put the curlers in and apply Waving Pro.Perm (waving liquid) evenly over the curlers and cover with a plastic cap. 3. Leave to work from 5 to 30 minutes depending on the hair type and the desired effect. Check progress during this time. 4. After the resting time, rinse thoroughly. Drying off any excess water. 5. Apply Neutralizing Pro.Perm (neutraliser) over the curlers and leave for 5 minutes. Take out the curlers and leave for a few minutes before rinsing. 6. Apply Keeping Pro. Mask, leave in for a few minutes and rinse.

Format: pack of 2 bottles x 250 ml / 8,45 fl.oz.