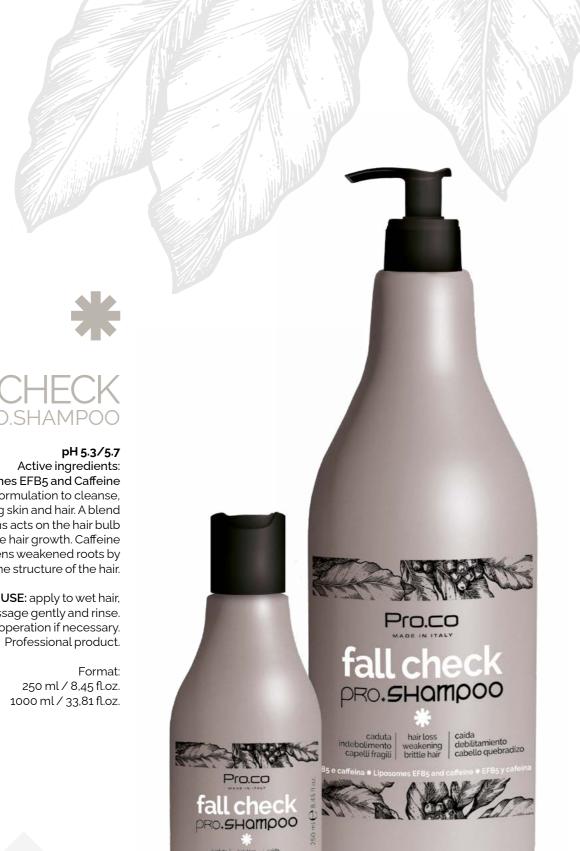

## EQUILIBRIUM PRO.SHAMPOO

pH 5.3/5.7 Active ingredients: Ivy and Caffeine Specific formulation to cleanse delicate skin; with dandruff and/or excess sebum problems. The active ingredients of ivy, have a decongestant and revitalizing efficacy, detoxify the skin by eliminating waste. Caffeine strengthens weakened roots by improving the structure of the hair.

HOW TO USE: apply to wet hair, massage gently and rinse. Repeat the operation if necessary. Professional product.

Format: 250 ml / 8,45 fl.oz. 1000 ml / 33,81 fl.oz.

Liposomes EFB5 and Caffeine Specific formulation to cleanse, strengthening skin and hair. A blend rich in vitamins acts on the hair bulb to help stimulate hair growth. Caffeine strengthens weakened roots by improving the structure of the hair.