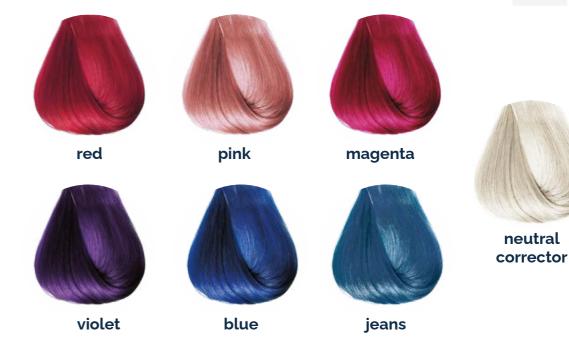

## CREATIVITY PRO.COL OR

Direct coloring with high concentration of pigments. Seven basic colors to be used pure or mixed together to create original and brilliant effects.

#### HOW TO USE

Creativity color does not cover white hair. It is applied pure without the use of peroxide. The contact of Creativity with oxidation coloring or bleaching alters the final result.

#### 1. INTENSE EFFECT

The pure color that leaves its mark and lasts over time. Apply Creativity color directly on bleached hair and leave on for 15-20 minutes. Rinse thoroughly. Acidify with Keeping Pro.Mask for 5-10 minutes and rinse.

#### 2. PASTEL EFFECT

Create the shade you want by mixing the nuances with the NEUTRAL CORRECTOR.

Apply Creativity color directly on bleached hair and leave on for 15-20 minutes. Rinse thoroughly.

Acidify with Keeping Pro.Mask for 5-10 minutes and rinse.

### base di applicazione

application basis • base de aplicación base d'application • Anwendungsbasis base de aplicação • основа приложения εφαρμογή أساس النظبيق •

| pure<br>color         | red             | pink             | magenta             | violet             | blue             | jeans             |
|-----------------------|-----------------|------------------|---------------------|--------------------|------------------|-------------------|
| 10g neutral corrector | + red <b>5g</b> | + pink <b>5g</b> | + magenta <b>5g</b> | + violet <b>5g</b> | + blue <b>5g</b> | + jeans <b>5g</b> |
| 10g neutral corrector | + red <b>1g</b> | + pink <b>1g</b> | + magenta 1g        | + violet 1g        | + blue <b>1g</b> | + jeans 1g        |