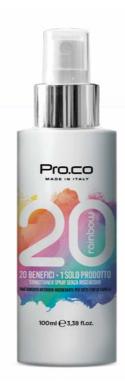

## 20 IN1 RAINBOW

A precious beauty ally designed for all hair types.

20 specific actions enclosed in an instant no-rinse treatment to gently regenerate the hydro-lipid balance of the hair fiber.

Dermatologically tested product.

1. Conditioner 2. Detangling 3. Emollient

4. Moisturizing 5. Soothing 6. Nutritive

7. Strengthening 8. Protective 9. Anti-frizz

10. Seal the hair scales 11. Rebalancing

12. Illuminating 13. Antistatic 14. Defines the curls

15. Volumizing 16. Keeps the smooth effect

17. Brighten the color 18. Increase the hair color duration

19. Protects from heat sources

20. Protects from weathering.

HOW TO USE: Shake before use.

Spray the product on washed and towel-dried hair, proceeding from the lengths to the ends.

On dry hair it gives shine and a long-lasting, soft and silky finish, without weighing the hair down.

Professional product.

Format: 100 ml / 3,38 fl.oz.

**Counter display** 12 pz