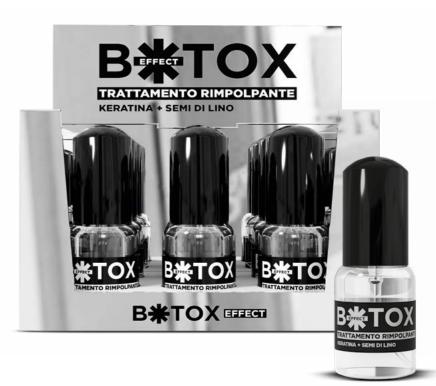

#### pH 7.5/8.0

A precious beauty ally, the Botox Effect intensive treatment gives volume-plumping and restores the health of treated and damaged hair from within.

Rich in active ingredients, including Keratin and Linseed, it penetrates deeply, restoring the hair structure by thickening the hair fiber.

Professional product, dermatologically tested.

**HOW TO USE:** After applying the -Botox Effect Shampoo, towel dry the hair. Apply the Botox Effect Fluid; lock by lock; gently massage and comb the hair. Leave on for 10/15 minutes. Do not rinse. Proceed with the application of the Botox Effect hair Mask, comb, then proceed with rinsing.

### pack of 6 vials x 25 ml / 0,84 fLoz.

**pH 4.0/4.5** A precious beauty ally, Botox effect hair mask gives a volume-plumping effect and new vitality to dull and weakened hair. Its rich keratin and linseed texture protects gently, guaranteeing instant repair and resistant, silky, soft and easy to comb hair. Professional product, dermatologically tested.