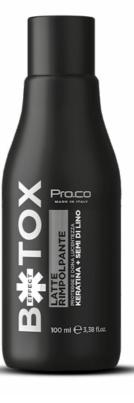

#### pH 5.0/5.5

A precious beauty ally, Plumping Milk gives instant strength and shine to brittle and dull hair. The innovative blend of Keratin and linseed strengthens and protects the hair fiber, repairing the cuticles and helping to prevent the formation of split ends.  $\stackrel{\cdot}{\text{Professional product,}}$ dermatologically tested.

**HOW TO USE**: Apply to washed and towel-dried hair. Apply the product from lengths to ends with a light massage. Leave on for a few minutes and without rinsing proceed with normal drying.

Format: 100 ml / 3,38 fl.oz.