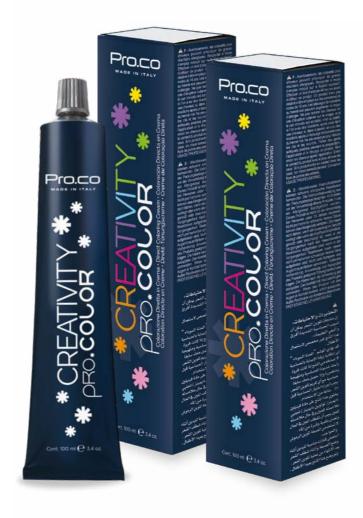

## CREATIVITY PRO.COL OR

Direct coloring with high concentration of pigments. Seven basic colors to be used pure or mixed together to create original and brilliant effects.

#### HOW TO USE

Creativity color does not cover white hair. It is applied pure without the use of peroxide. The contact of Creativity with oxidation coloring or bleaching alters the final result.

#### 1. INTENSE EFFECT

The pure color that leaves its mark and lasts over time. Apply Creativity color directly on bleached hair and leave on for 15-20 minutes. Rinse thoroughly. Acidify with Keeping Pro.Mask for 5-10 minutes and rinse.

#### 2. PASTEL EFFECT

Create the shade you want by mixing the nuances with the NEUTRAL CORRECTOR.

Apply Creativity color directly on bleached hair and leave on for 15-20 minutes. Rinse thoroughly.

Acidify with Keeping Pro.Mask for 5-10 minutes and rinse.

Professional product.

Format: pack of 6 tubes 100 ml / 3,4 fl.oz