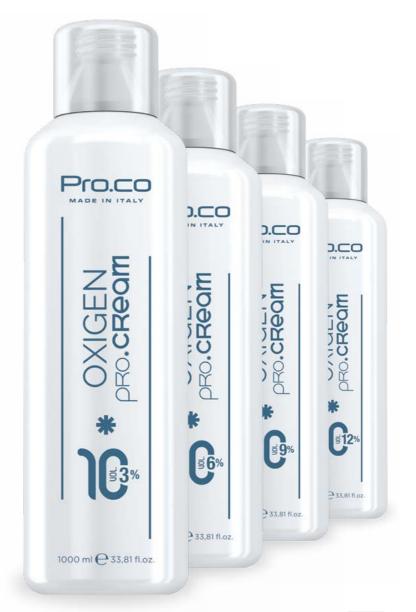

## PRO.OXIGEN CREAM LINSEED

**HOW TO USE:** Mix Pro.Oxigen Cream with Pro.Color Cream 1:1,5 and Pro.Deco 1:2. Professional product.

#### FORMULATIONS:

- 3 volumi (1%)
- 10 volumi (3%)
- 20 volumi (6%)
- 30 volumi (9%)
- 40 volumi (12%)

Format: 150 ml / 5,1 fl.oz. 1000 ml / 33,81 fl.oz.