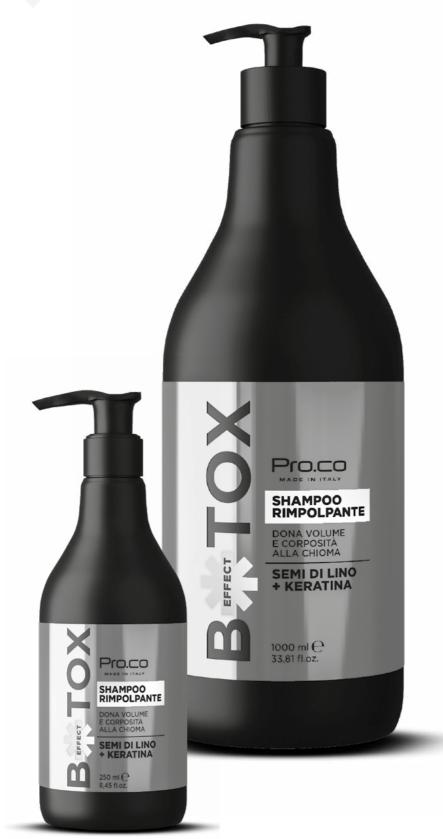

#### pH 5.0/5.5

A precious beauty ally, the Botox effect Shampoo acts by protecting the balance of the hair fiber, giving a volume-plumping effect. Its delicate formulation based on Keratin and Linseed deeply cleanses helping to restore the strength and resistance of damaged and fragile hair. Professional product, dermatologically tested.

HOW TO USE: Apply to wet hair and massage from roots to tips until a soft foam is obtained. Rinse thoroughly with water and repeat the operation. For an optimal result proceed with the complete treatment of the Pro.co Botox Effect line.

Format: 250 ml / 8,45 fl.oz. 1000 ml / 33,81 fl.oz.