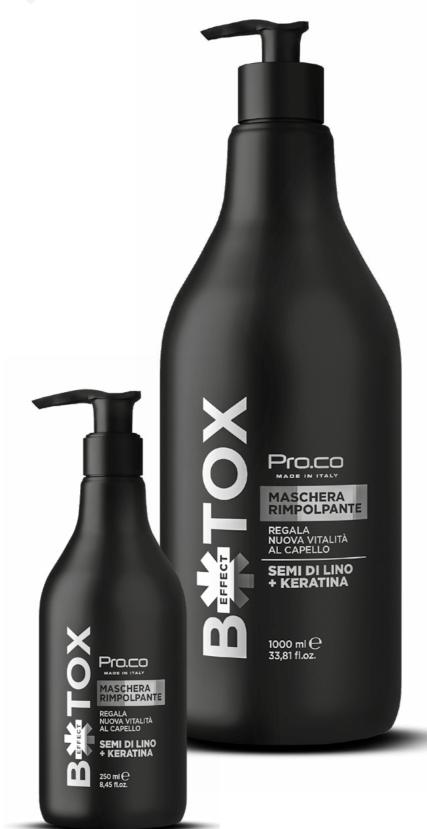

#### pH 5.0/5.5

A precious beauty ally, the Botox effect Shampoo acts by protecting the balance of the hair fiber, giving a volume-plumping effect. Its delicate formulation based on Keratin and Linseed deeply cleanses helping to restore the strength and resistance of damaged and fragile hair. Professional product, dermatologically tested.

HOW TO USE: Apply to wet hair and massage from roots to tips until a soft foam is obtained. Rinse thoroughly with water and repeat the operation. For an optimal result proceed with the complete treatment of the Pro.co Botox Effect line.

Format: 250 ml / 8,45 fl.oz. 1000 ml / 33,81 fl.oz.

### pack of 6 vials x 25 ml / 0,84 fLoz.

**pH 4.0/4.5** A precious beauty ally, Botox effect hair mask gives a volume-plumping effect and new vitality to dull and weakened hair. Its rich keratin and linseed texture protects gently, guaranteeing instant repair and resistant, silky, soft and easy to comb hair. Professional product, dermatologically tested.

HOW TO USE: Apply to damp hair and massage gently. Leave on for a few minutes, then rinse. For an optimal result proceed with the complete treatment of the Pro.co Botox effect line.

> Format: 250 ml / 8,45 fl.oz. 1000 ml / 33,81 fl.oz.